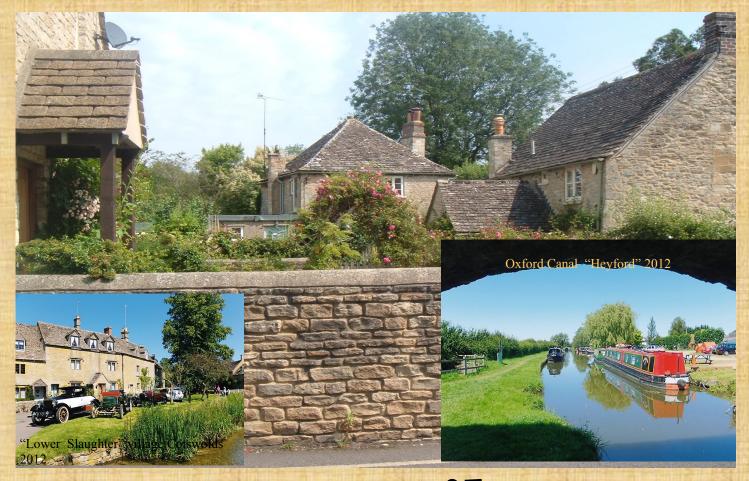

Photo of

Back round, part of the grounds around the "Batford" Arboretum, near "Morton-in-the-Marsh" Cotswolds