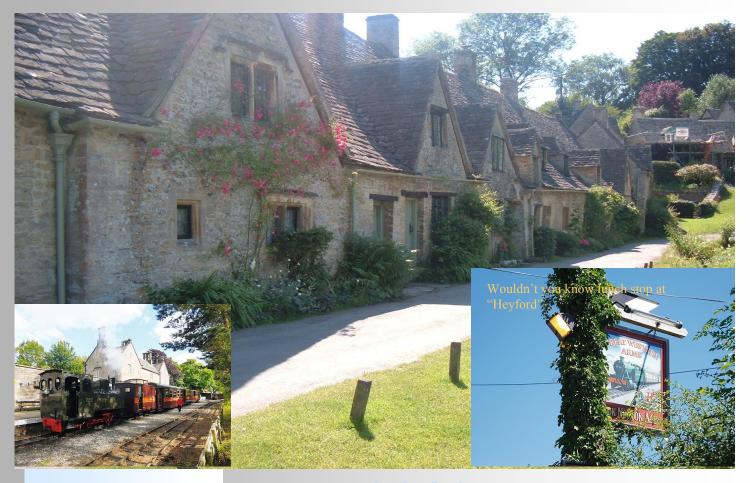

Background picture, Cottages in "Burford" village in the Cotswolds

May 2013

| Sun | Mon | Tue | Wed | Thu | Fri | Sat |
|-----|-----|-----|-----|-----|-----|-----|
|     |     |     | 1   | 2   | 3   | 4   |
| 5   | 6   | 7   | 8   | 9   | 10  | 11  |
| 12  | 13  | 14  | 15  | 16  | 17  | 18  |
| 19  | 20  | 21  | 22  | 23  | 24  | 25  |
| 26  | 27  | 28  | 29  | 30  | 31  |     |