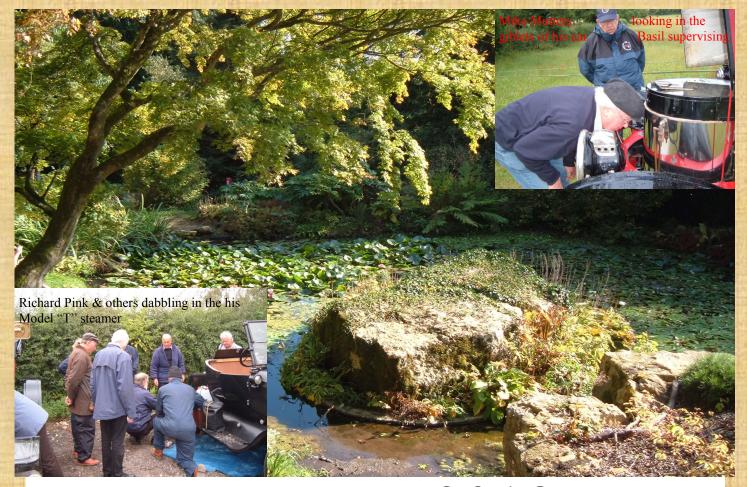

Photo of

Back round, part of the grounds around the "Batford" Arboretum, near "Morton-in-the-Marsh" Cotswolds